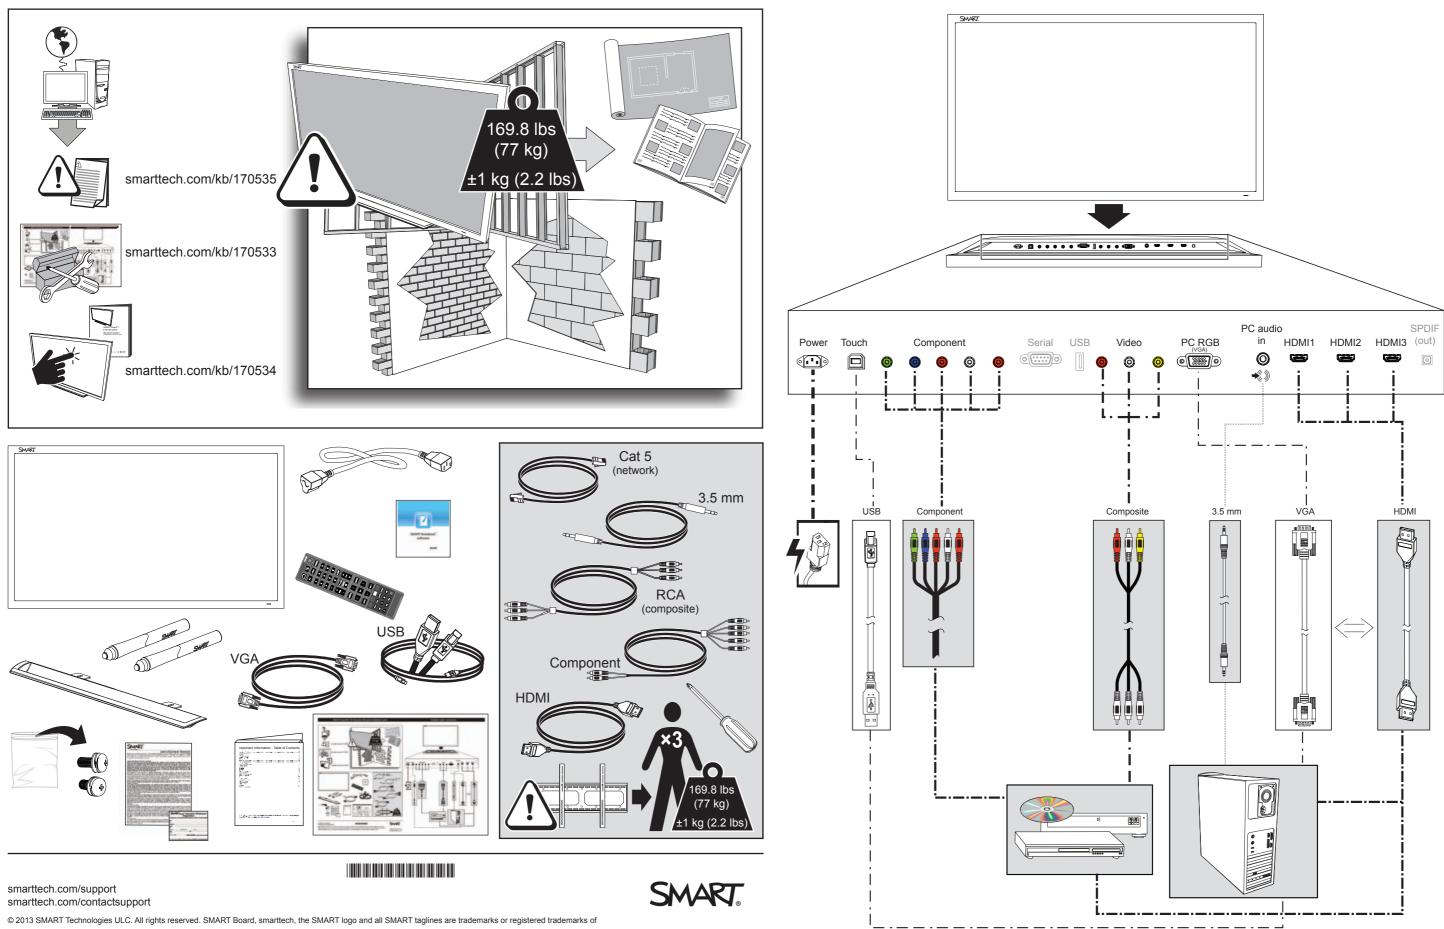

## SMART Board® E70 interactive flat panel installation guide

Standard cable connections

© 2013 SMART Technologies ULC. All rights reserved. SMART Board, smarttech, the SMART logo and all SMART taglines are trademarks or registered trademarks of SMART Technologies ULC in the U.S. and/or other countries. All other third-party product and company names may be trademarks of their respective owners. Contents are subject to change without notice. This product and/or use thereof covered by one or more of the following U.S. patents; smarttech.com/patents. 09/2013.